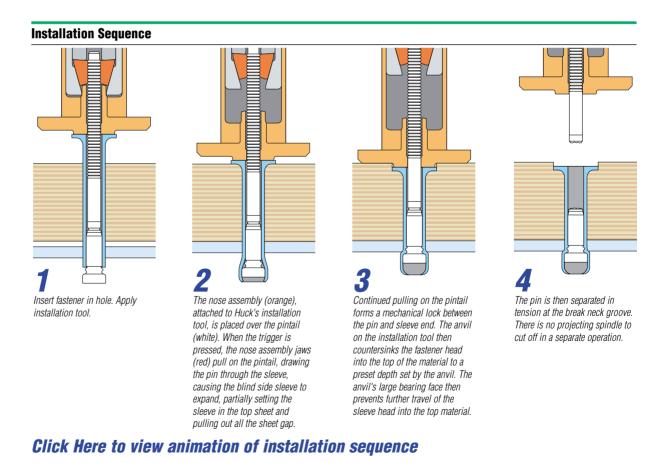

ol and nose assembly is determined by the fastener diameter and application

Tools and nose assemblies are easily changed as installation requirements demand. Huck offers pneumatic and hydraulic installation tools. Pneumatic tools operate on 6.2-6.9 bar (90-100 psi) air pressure. The lighter weight hydraulic tools operate on hydraulic power supplied by a Huck POWERIG® Hydraulic Unit.



| Code | Diameter                    | Nose Ass. | Pneumatic Tooling | Hydraulic Tooling |
|------|-----------------------------|-----------|-------------------|-------------------|
| 10   | 7.9 mm (5/ <sub>16</sub> ") | 99-3452   | *246 / <b>256</b> | 2503              |

<sup>\*</sup> Recommended for repair use only. Double stroking may be required.

Items in **bold** are part of our FOCUS Tooling Range