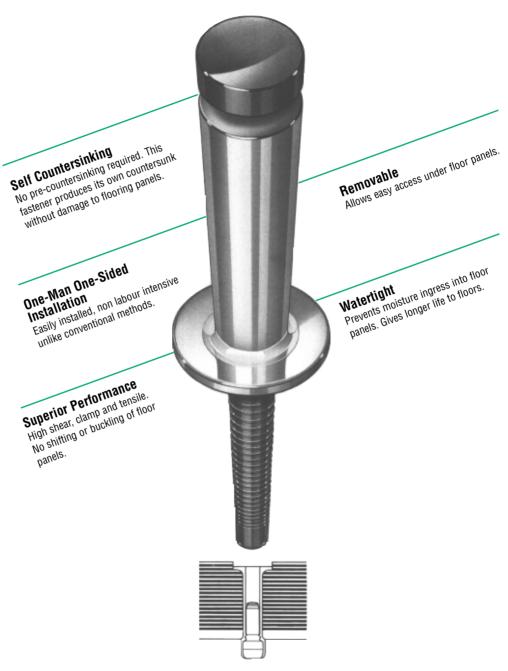

### Floortight® Blind Fastener

A unique blind fastener designed by Huck for the fastening of commercial vehicle floors. This fastener is fast, easy to use and gives superior fastener performance over conventional flooring fastener systems.

### APPLICATIONS

 Commercial vehicle body building and applications where flooring needs to be securely fastened