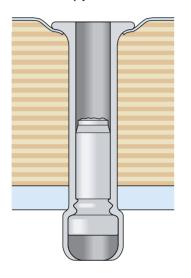

### Floortight® Blind Fastener

A unique blind fastener designed by Huck for the fastening of commercial vehicle floors. This fastener is fast, easy to use and gives superior fastener performance over conventional flooring fastener systems.



### APPLICATIONS

 Commercial vehicle body building and applications where flooring needs to be securely fastened



# Floortight® Blind Fastener



### Installation in plymetal - PMF







#### **Fastener Dimensions**

| Part No.   | Grip range    | A max | B nom | C max | D nom | E nom | F radius |
|------------|---------------|-------|-------|-------|-------|-------|----------|
| PMF-R10-20 | 19.05 - 34.93 | 8.26  | 14.22 | 53.98 | 44.45 | 1.27  | 3.18     |
| PMF-R10-26 | 19.05 - 41.28 | 8.26  | 14.22 | 63.50 | 53.98 | 1.27  | 3.18     |
| PWF-R10-20 | 19.05 - 34.93 | 8.26  | 17.15 | 53.98 | 44.45 | 1.27  | 3.18     |
| PWF-R10-26 | 19.05 - 41.28 | 8.26  | 17.15 | 63.50 | 53.98 | 1.27  | 3.18     |

| Typical Installed Values in Nominal Grip* (N) |         |               |  |  |
|-----------------------------------------------|---------|---------------|--|--|
| Shear                                         | Tensile | Pin Retention |  |  |
| 5569