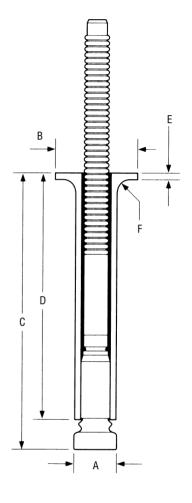

#### **Fastener Dimensions**

| Part No.   | Grip range    | A max | B nom | C max | D nom | E nom | F radius |
|------------|---------------|-------|-------|-------|-------|-------|----------|
| PMF-R10-20 | 19.05 - 34.93 | 8.26  | 14.22 | 53.98 | 44.45 | 1.27  | 3.18     |
| PMF-R10-26 | 19.05 - 41.28 | 8.26  | 14.22 | 63.50 | 53.98 | 1.27  | 3.18     |
| PWF-R10-20 | 19.05 - 34.93 | 8.26  | 17.15 | 53.98 | 44.45 | 1.27  | 3.18     |
| PWF-R10-26 | 19.05 - 41.28 | 8.26  | 17.15 | 63.50 | 53.98 | 1.27  | 3.18     |