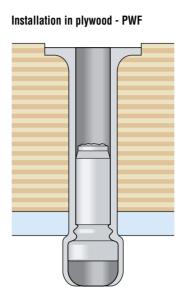

### Floortight® Blind Fastener

A unique blind fastener designed by Huck for the fastening of commercial vehicle floors. This fastener is fast, easy to use and gives superior fastener performance over conventional flooring fastener systems.



### APPLICATIONS

 Commercial vehicle body building and applications where flooring needs to be securely fastened



# Floortight® Blind Fastener



### Installation in plymetal - PMF







#### **Fastener Dimensions**

| Part No.   | Grip range    | A max | B nom | C max | D nom | E nom | F radius |
|------------|---------------|-------|-------|-------|-------|-------|----------|
| PMF-R10-20 | 19.05 - 34.93 | 8.26  | 14.22 | 53.98 | 44.45 | 1.27  | 3.18     |
| PMF-R10-26 | 19.05 - 41.28 | 8.26  | 14.22 | 63.50 | 53.98 | 1.27  | 3.18     |
| PWF-R10-20 | 19.05 - 34.93 | 8.26  | 17.15 | 53.98 | 44.45 | 1.27  | 3.18     |
| PWF-R10-26 | 19.05 - 41.28 | 8.26  | 17.15 | 63.50 | 53.98 | 1.27  | 3.18     |

| Typical Installed Values in Nominal Grip* (N) |         |               |  |  |
|-----------------------------------------------|---------|---------------|--|--|
| Shear                                         | Tensile | Pin Retention |  |  |
| 5569